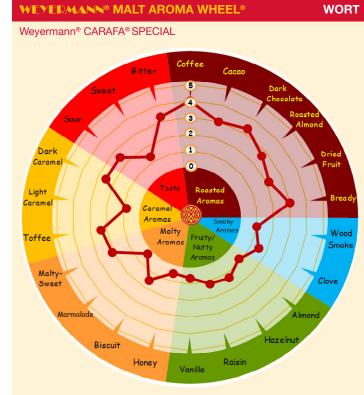

ogether with an adapted roasting program, this results in the finest roasting aroma while minimizing the roasted bitterness.

**Sensory:** finely roasted aromatic; coffee, cocoa and dark chocolate notes.

## Specialty malt for all dark beer styles, especially typical for

- German Dark Lager like Schwarzbier
- IPA such as Black IPA, Black Ale
- Porter like American Porter, Robust Porter, Imperial Porter, Smoked Porter
- Stout like Irish Extra Stout, Foreign Extra Stout, Imperial Stout

Recommended addition: up to 5%

Enzyme activity: none

Color: 1300- 1500 EBC | 490.6 - 566.0 Lovibond

Shipping units: 25-kg/55-lb bag, BigBag, bulk

**Shelf life:** When stored in a dry place within a temperature range of 0°C to 30°C (32 °F - 86 °F), there is a minimum shelf life of 24 months if unopened.



| Parameter               | Minimum | Maximum | Unit     |
|-------------------------|---------|---------|----------|
| Moisture content        |         | 3.8     | %        |
| Extract (dry substance) | 65      |         | %        |
| Color (EBC)             | 1300    | 1500    | EBC      |
| Color (Lovibond)        | 490.6   | 566     | Lovibond |